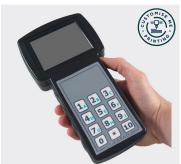

## **Product overview**

Ergonomic 'T'-style hand-held enclosure with LCD display cut-out and battery compartment options and membrane keypad recess in lid.

- Moulded in high impact ABS
- Large LCD cut-out area (optional)
- Available with or without battery compartment for 2x AA batteries
- Recesses in lid for membrane keypads or overlays
- · Removable tilt stand which is suitable for surface mounting supplied as standard
- · 2970 series has been designed to meet the requirements of IP54 or additionally, IP65 with the optional gasket accessory

## **KEY FEATURES**

LCD display cut-out | Battery compartment | High impact ABS