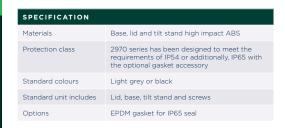

## **Product overview**

Ergonomic 'T'-style hand-held enclosure with LCD display cut-out and battery compartment options and membrane keypad recess in lid.

- Moulded in high impact ABS
- Large LCD cut-out area (optional)
- Available with or without battery compartment for 2x AA batteries
- Recesses in lid for membrane keypads or overlays
- · Removable tilt stand which is suitable for surface mounting supplied as standard
- · 2970 series has been designed to meet the requirements of IP54 or additionally, IP65 with the optional gasket accessory

| BLACK       | LIGHT GREY  | LENGTH | WIDTH | HEIGHT | STYLE           |                     |
|-------------|-------------|--------|-------|--------|-----------------|---------------------|
| 2970-28BS   | 2970-28GS   | 210mm  | 110mm | 41mm   | -               | -                   |
| 2970-28BO   | 2970-28GO   | 210mm  | 110mm | 41mm   | cut-out display | -                   |
| 2970-28BSBC | 2970-28GSBC | 210mm  | 110mm | 41mm   | -               | Battery compartment |
| 2970-28BOBC | 2970-28GOBC | 210mm  | 110mm | 41mm   | cut-out display | Battery compartment |