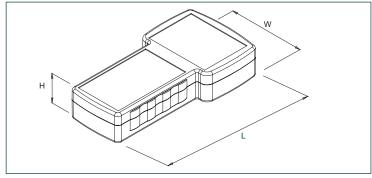

| BLACK       | LIGHT GREY  | LENGTH | WIDTH | HEIGHT | STYLE           |                     |
|-------------|-------------|--------|-------|--------|-----------------|---------------------|
| 2970-28BS   | 2970-28GS   | 210mm  | 110mm | 41mm   | -               | -                   |
| 2970-28BO   | 2970-28GO   | 210mm  | 110mm | 41mm   | cut-out display | -                   |
| 2970-28BSBC | 2970-28GSBC | 210mm  | 110mm | 41mm   | -               | Battery compartment |
| 2970-28BOBC | 2970-28GOBC | 210mm  | 110mm | 41mm   | cut-out display | Battery compartment |