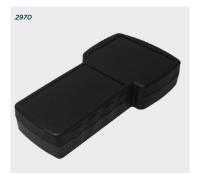

## 2970 Series T-style Handheld Enclosure

## **Product overview**

Ergonomic 'T'-style hand-held enclosure with LCD display cut-out and battery compartment options and membrane keypad recess in lid.

- Moulded in high impact ABS
- Large LCD cut-out area (optional)
- Available with or without battery compartment for 2x AA batteries
- Recesses in lid for membrane keypads or overlays
- · Removable tilt stand which is suitable for surface mounting supplied as standard
- · 2970 series has been designed to meet the requirements of IP54 or additionally, IP65 with the optional gasket accessory